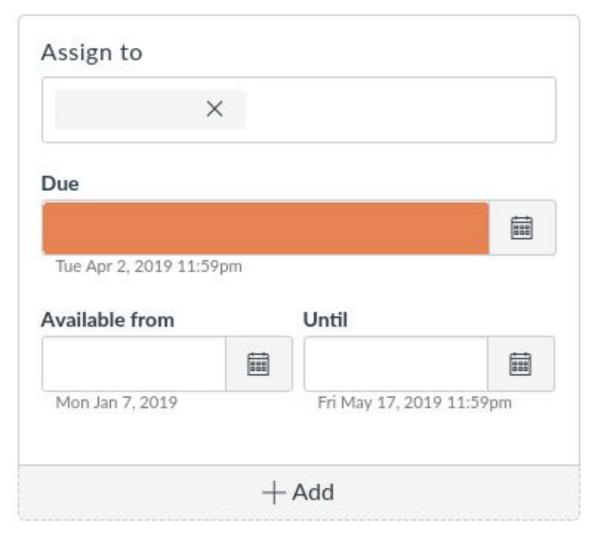

# Passback TriggersDue Date

- End of Quarter
- Grade Entered
- Availability End Date

**Due Date** Assignment passback triggers on due date if it hasn't already.

**Available** Date Available from has no effect on passback.

### **Until Date**

With no due date the available until date will trigger the passback.

| 2                                       | <   |       |         |
|-----------------------------------------|-----|-------|---------|
| Due                                     |     |       |         |
|                                         |     |       | <u></u> |
|                                         |     |       | 888     |
| Tue Apr 2, 2019 11:59                   | 9pm |       | [888]   |
| Tue Apr 2, 2019 11:59<br>Available from | pm  | Until | [888]   |
|                                         | Ppm | Until |         |