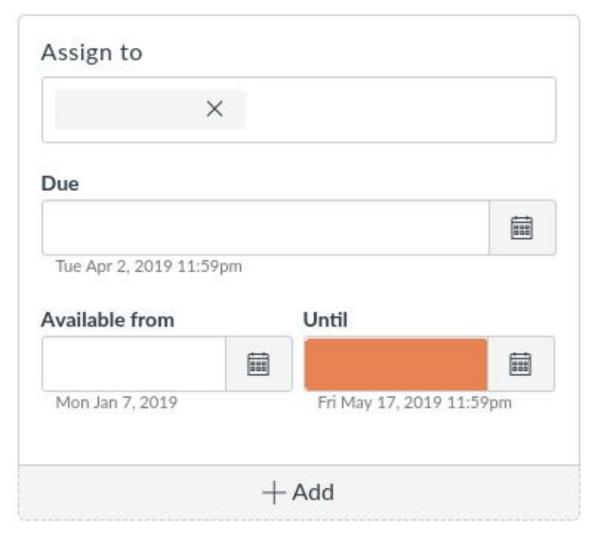

### **Until Date**

With no due date the available until date will trigger the passback.

| 2                                       | <   |       |         |
|-----------------------------------------|-----|-------|---------|
| Due                                     |     |       |         |
|                                         |     |       | <u></u> |
|                                         |     |       | 888     |
| Tue Apr 2, 2019 11:59                   | 9pm |       | [888]   |
| Tue Apr 2, 2019 11:59<br>Available from | pm  | Until | [888]   |
|                                         | Ppm | Until |         |