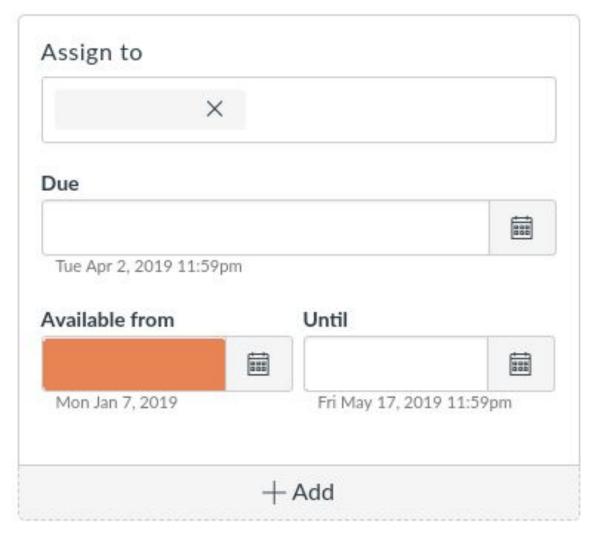

# Passback TriggersDue Date

- End of Quarter
- Grade Entered
- Availability End Date

**Due Date** Assignment passback triggers on due date if it hasn't already.

**Available** Date Available from has no effect on passback.