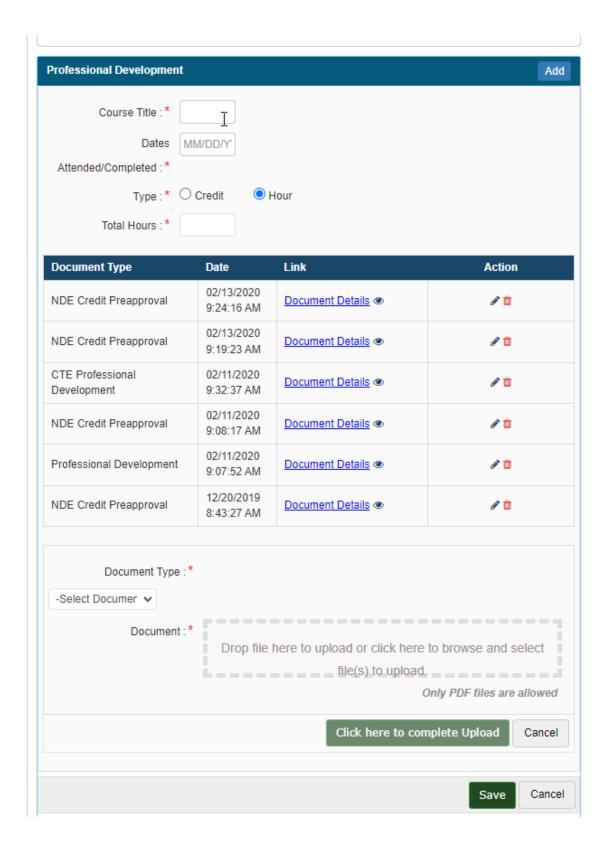

### Once you are logged in:

• Scroll down to Professional Development click the Add button

- Add the Course Title
- Add Dates
- Select .... Hours
- Add Total Hours
- Then add a PDF of your certificate
- **Document type** to Professional Development.
- Click the Click here to complete Upload then hit save