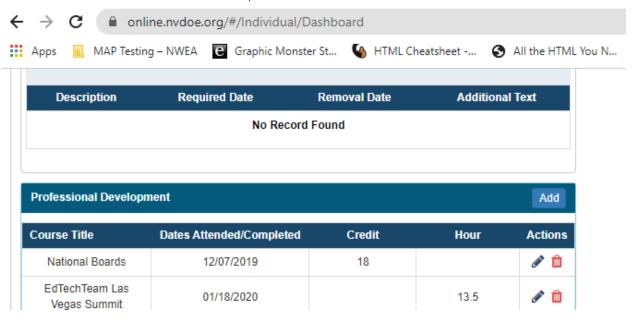

### Once you are logged in:

• Scroll down to Professional Development click the Add button

- Add the Course Title
- Add Dates
- Select .... Hours
- Add Total Hours
- Then add a PDF of your certificate
- **Document type** to Professional Development.
- Click the Click here to complete Upload then hit save